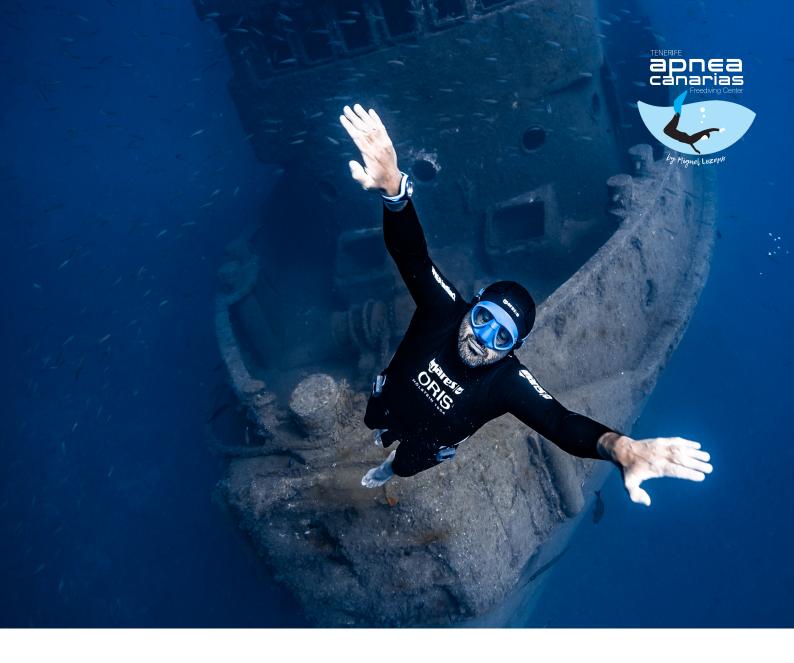

## miguel lozano

\_FIM **-122m** \_CWT **-105m** \_CNF **-83m** \_STA **8′23″** 