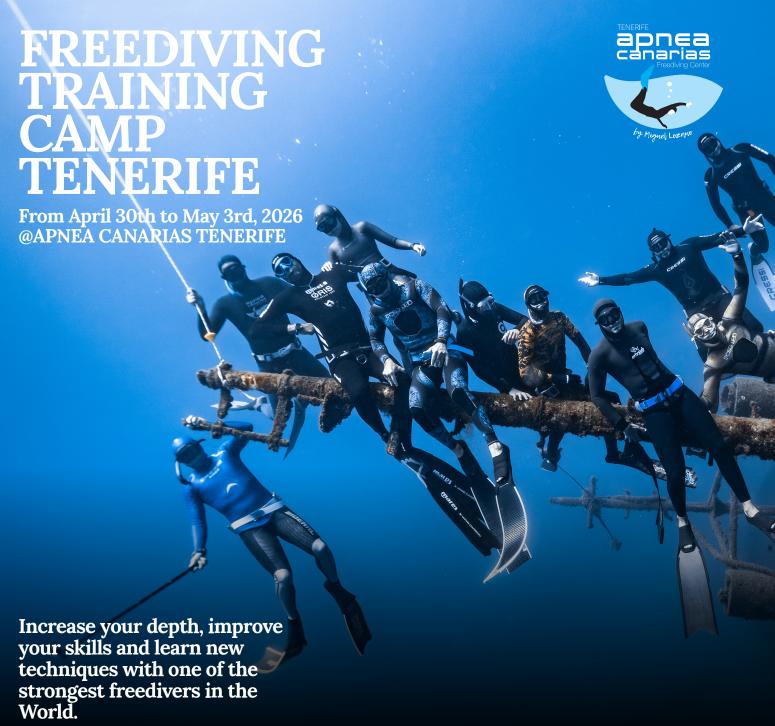

Professional freediver Miguel Lozano, third deepest Freediver in the World in Free Immersion, organize a Freediving Training Camp in Radazul (Tenerife) at Apnea Canarias Freediving Center.

The course based mainly on Free Immersion, Constant Weight with fins and Constant Weight without fins, will go through theory and practise. Deep equalization, Mouthfill constant and sequencial pressure, exhale diving, extended dive times at depth, relaxation and mental barriers, will be the main topics of the course.

Doesn't matter your level. This course is from begginers to competitors. Miguel and his team will work individually in every students needs.