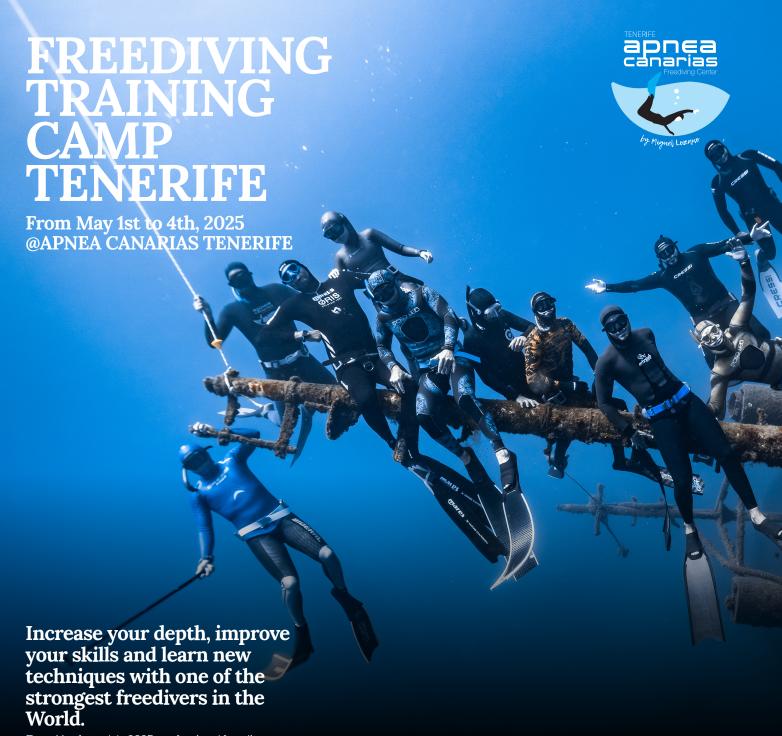

From May 1st to 4th, 2025, professional freediver Miguel Lozano, third deepest Freediver in the World in Free Immersion, organize a Freediving Training Camp in Radazul (Tenerife) at Apnea Canarias Freediving Center.

The course based mainly on Free Immersion, Constant Weight with fins and Constant Weight without fins, will go through theory and practise. Deep equalization, Mouthfill constant and sequencial pressure, exhale diving, extended dive times at depth, relaxation and mental barriers, will be the main topics of the course.

Doesn't matter your level. This course is from begginers to competitors. Miguel and his team will work individually in every students needs.